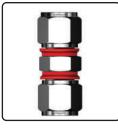

#### **Zero Leak Technology**

I-fittings are the safest valve and fittings products in the instrumentation and control markets. We are so confident in the Superlok, Zero Leak Technology, that we back all i-Fitting products with a lifetime quarantee against leaks or failures!

**SUPERLOK**<sup>®</sup> i-Fittings and valves have a revolutionary, leak-free design that takes the guess work out of installing tube end fittings and valves. Installers have experienced far too many leaks due to improper tightening procedures. Over tightening and under tightening the compression nut is the biggest cause of failures. To eliminate this problem, Superlok has a built-in gap gauge installed on every fitting. Now, an installer can simply tighten a fitting until the patented, built-in gap gauge pops off.... for a perfect connection every time!