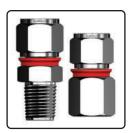

#### **Zero Leak Technology**

I-fittings are the safest valve and fittings products in the instrumentation and control markets. We are so confident in the Superlok, Zero Leak Technology, that we back all i-Fitting products with a lifetime quarantee against leaks or failures!

**SUPERLOK**<sup>®</sup> i-Fittings and valves have a revolutionary, leak-free design that takes the guess work out of installing tube end fittings and valves. Installers have experienced far too many leaks due to improper tightening procedures. Over tightening and under tightening the compression nut is the biggest cause of failures. To eliminate this problem, Superlok has a built-in gap gauge installed on every fitting. Now, an installer can simply tighten a fitting until the patented, built-in gap gauge pops off.... for a perfect connection every time!