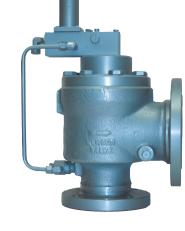

(Snap Acting Pilot Operated Valve)

- Available with flanged inlet sizes of NPS 1" to 8" (DN 25 to 200)
- Pressures from 15 PSI to 4500 PSI (103 kPa to 31026 kPa)
- API orifice sizes of "D" through "T"
- Full Bore inlet sizes of 1.5" through 8"
- ASME Code Section VIII, Division 1 certified for air/gas

### <u>9500 Series</u>

(Modulating Pilot Operated Valve)

- Available with flanged inlet sizes of NPS 1" to 8" (DN 25 to 200)
- Pressures from 15 PSI to 1480 PSI (103 kPa to 10204 kPa)
- API orifice sizes of "D" through "T"
- Full Bore inlet sizes of 1.5" through 8"
- ASME Code Section VIII, Division 1 certified for air/gas and liquid