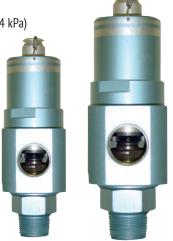

## 9100 Series Model 20

- High pressure relief valve for pressures from 3000 PSI to 8700 PSI (20681 kPa to 59984 kPa)
- Available in "C" and "D" orifice
- Available with NPS 3/4" and 1" inlets (DN 20 and 25)
- Available with threaded or flanged connections
- ASME Code Section VIII, Division 1 certified for air/gas and liquid

#### 1400 Series

- Available with threaded inlet sizes of NPS 1/2", 3/4" & 1" (DN 15, 20, & 25)
- Pressures from 150 PSI to 6000 PSI (1034 kPa to 41368 kPa)
- Available in "B" orifice
- ASME Code Section VIII, Division 1 certified for air/gas