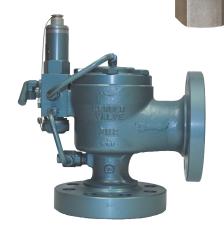

#### 9100 Series

(Threaded & Flanged)

- Available with threaded inlet sizes of NPS 1/2" to 3" (DN 15 to 80)
- Available with flanged inlet sizes of NPS 1/2" to 4" (DN 15 to 100)
- Pressures from 15 PSI to 2999 PSI (103 kPa to 20680 kPa)
- Threaded orifices from "C" through "K"
- Flanged orifices from "C" through "P"
- ASME Code Section VIII, Division 1 certified for air/gas and liquid

## 9100 Series Model 20

- High pressure relief valve for pressures from 3000 PSI to 8700 PSI (20681 kPa to 59984 kPa)
- Available in "C" and "D" orifice
- Available with NPS 3/4" and 1" inlets (DN 20 and 25)
- Available with threaded or flanged connections
- ASME Code Section VIII, Division 1 certified for air/gas and liquid