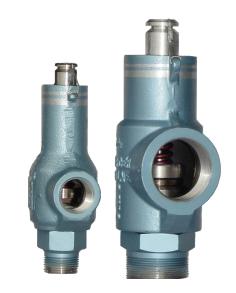

### 8100 Series

- Available with threaded inlet sizes of NPS 3/4" to 2" (DN 20 to 50)
- Available in 1/2 diameter orifice (E) and 3/4 diameter orifice (G)
- Pressures from 15 PSI to 2400 PSI (103 kPa to 16547 kPa)
- ASME Code Section VIII, Division 1 certified for air/gas and liquid

#### 9100 Series

(Threaded & Flanged)

- Available with threaded inlet sizes of NPS 1/2" to 3" (DN 15 to 80)
- Available with flanged inlet sizes of NPS 1/2" to 4" (DN 15 to 100)
- Pressures from 15 PSI to 2999 PSI (103 kPa to 20680 kPa)
- Threaded orifices from "C" through "K"
- Flanged orifices from "C" through "P"
- ASME Code Section VIII, Division 1 certified for air/gas and liquid