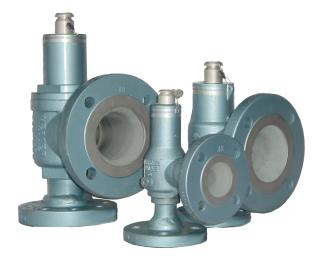

#### 9100 Series

(Threaded & Flanged)

- Available with threaded inlet sizes of NPS 1/2" to 3" (DN 15 to 80)
- Available with flanged inlet sizes of NPS 1/2" to 4" (DN 15 to 100)
- Pressures from 15 PSI to 2999 PSI (103 kPa to 20680 kPa)
- Threaded orifices from "C" through "K"
- Flanged orifices from "C" through "P"
- ASME Code Section VIII, Division 1 certified for air/gas and liquid