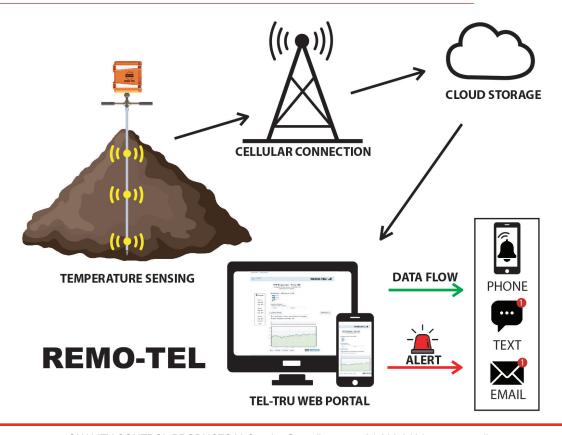

#### **HOW IT WORKS:**

## TEL-TRU MANUFACTURING COMPANY REMO-TEL™ COMPOST TEMPERATURE MONITORING SYSTEM

The Remo-Tel Compost wirelessly automates the monitoring and data collection of your composting process. The real-time data monitoring and temperature alerts system saves time and money with improved efficiency.