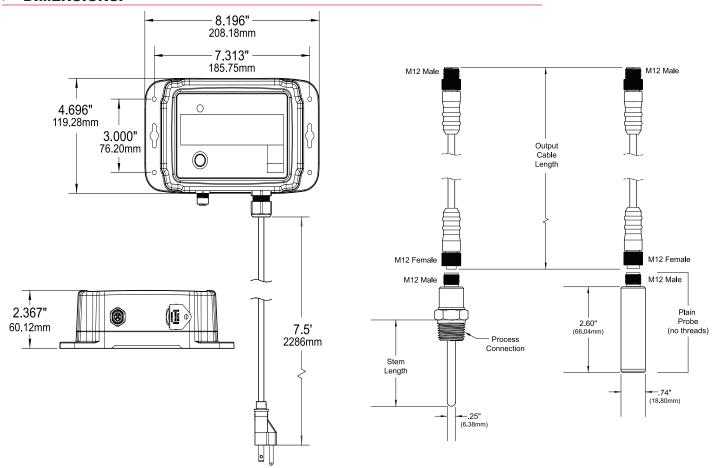

# **Environmental**

Probe Operating Temp. Range: -67°F to 302°F (-55°C to 150°C)

#### **Mechanical**

Flexible Cable: 3' or 6' (1 or 2 meter)
Probe length: 2.5", 4", 6", 8", 9", 12"
Probe material: Stainless steel

Process Connection: 1/2" NPT or Plain (no threads), others on request

Housing: Polycarbonate

Warranty: One year limited warranty, 90 day return policy if cellular

connection proves unreliable

#### **Electrical**

Sensor: High-precision digital temperature sensor

Accuracy: ±0.4°F/C (maximum) from -67°F to 302°F (-55°C to 150°C)

Power: 120-240 VAC Plug-in power supply

Back up Battery: Operates device for up to 48 hours, recharges on power up

#### > INCLUDED WITH PURCHASE:

- Remo-Tel unit
- Configurable Probe Ordered as a package or separately





#### **DIMENSIONS:**



#### **HOW IT WORKS:**









## TEL-TRU MANUFACTURING COMPANY REMO-TEL™ COMPOST TEMPERATURE MONITORING SYSTEM

The Remo-Tel Compost wirelessly automates the monitoring and data collection of your composting process. The real-time data monitoring and temperature alerts system saves time and money with improved efficiency.

#### **Data Driven Decisions = Processing Precision**

#### FEATURES:

- Automated temperature data logging for efficiency and compliance
- Real-time automated call, text, and email alerts inform you of abnormal temperature conditions, significantly reducing the risk of pile combustion or rotting
- View temperature log with online dashboard and download reports for your records
- Digital sensor for maximum precision, ±.4°F accuracy
- CPVC sheath for corrosion protect