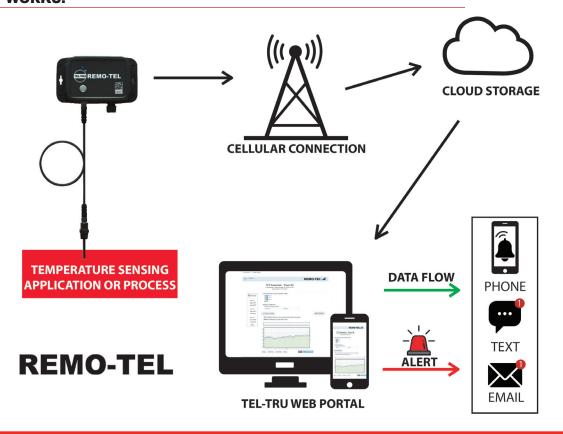

Operating Temp. Range: -67°F to 302°F (-55°C to 150°C)

#### **Mechanical**

Flexible Cable: 3' or 6' (1 or 2 meter)
Probe length: 2.5", 4", 6", 8", 9", 12"
Probe material: Stainless steel

Process Connection: 1/2" NPT or Plain (no threads), others on request

Housing: Polycarbonate

Warranty: One year limited warranty, 90 day return policy if cellular

connection proves unreliable

#### **Electrical**

Sensor: High-precision digital temperature sensor

Accuracy: ±0.4°F/C (maximum) from -67°F to 302°F (-55°C to 150°C)

Power: 120-240 VAC Plug-in power supply

Back up Battery: Operates device for up to 48 hours, recharges on power up

#### > INCLUDED WITH PURCHASE:

- Remo-Tel unit
- Configurable Probe Ordered as a package or separately





#### **DIMENSIONS:**



#### **HOW IT WORKS:**









## TEL-TRU MANUFACTURING COMPANY REMO-TEL™ COMPOST TEMPERATURE MONITORING SYSTEM

The Remo-Tel Compost wirelessly automates the monitoring and data collection of your composting process. The real-time data monitoring and temperature alerts system saves time and money with improved efficiency.

#### **Data Driven Decisions = Processing Precision**

#### FEATURES:

- Automated temperature data logging for efficiency and compliance
- Real-time automated call, text, and email alerts inform you of abnormal temperature conditions, significantly reducing the risk of pile combustion or rotting
- View temperature log with online dashboard and download reports for your records
- Digital sensor for maximum precision, ±.4°F accuracy
- CPVC sheath for corrosion protection of stem
- Cellular bas