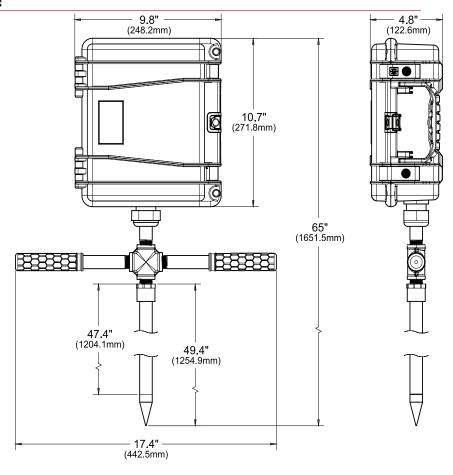

#### **DIMENSIONS:**

#### **Mechanical**

Probe length: 49.4" (1254.8mm), 3 sensor

Stainless steel with CPVC external sheath Probe material:

Housing: Polypropylene

Warranty: One year limited warranty, 90 day return policy if cellular