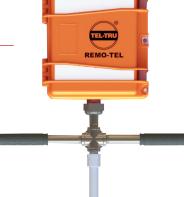

# TEL-TRU MANUFACTURING COMPANY REMO-TEL<sup>TM</sup> INDUSTRIAL TEMPERATURE MONITORING SYSTEM

The Remo-Tel Industrial wirelessly automates the monitoring and data collection of your industrial process. The real-time data monitoring and temperature alert system, saves time and money with improved efficiency.